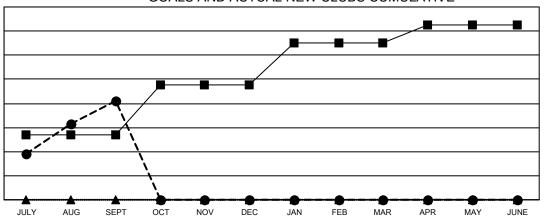

## Multiple District 324

**LOCATION: INDIA** 

| Clubs                 |               |           |               |  |  |  |  |  |
|-----------------------|---------------|-----------|---------------|--|--|--|--|--|
| RESULTS FOR 2021-2022 |               |           |               |  |  |  |  |  |
| QUARTER               | NEW CLUB GOAL | NEW CLUBS | DROPPED CLUBS |  |  |  |  |  |
| JULY/AUG/SEPT         | 54            | 82        | 53            |  |  |  |  |  |
| OCT/NOV/DEC           | 41            | 0         | 0             |  |  |  |  |  |
| JAN/FEB/MAR           | 35            | 0         | 0             |  |  |  |  |  |
| APR/MAY/JUNE          | 15            | 0         | 0             |  |  |  |  |  |

## GOALS AND ACTUAL NEW CLUBS CUMULATIVE

■ - CURRENT YEAR GOALS FOR NEW CLUBS

- ■ - CURRENT YEAR ACTUAL NEW CLUBS

- ▲ - LAST YEAR ACTUAL NEW CLUBS