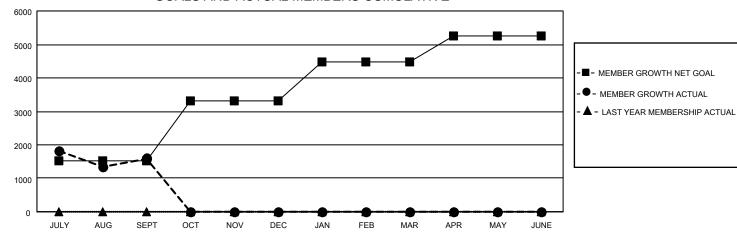

| ⇃   | Members                                     |                   |      |               |                                |  |  |  |  |  |  |
|-----|---------------------------------------------|-------------------|------|---------------|--------------------------------|--|--|--|--|--|--|
| ╽   | RESULTS FOR 2021-2022                       |                   |      |               |                                |  |  |  |  |  |  |
| ١   | QUARTER                                     | MEMBER GROWTH NET |      | MEMBER GROWTH | DROPPED                        |  |  |  |  |  |  |
| ١   |                                             | ı                 | GOAL | ACTUAL        | MEMBERS ACTUAL                 |  |  |  |  |  |  |
| ١   | I II II V/ALIG/CF                           | -от               | 1520 | 6,124         | (including transfers)<br>3.711 |  |  |  |  |  |  |
| ı   | JULY/AUG/SEPT<br>OCT/NOV/DEC<br>JAN/FEB/MAR |                   |      | 0,124         | 0,711                          |  |  |  |  |  |  |
| ı   |                                             |                   | 1800 | 0             | 0                              |  |  |  |  |  |  |
| ı   |                                             |                   | 1155 | 0             | 0                              |  |  |  |  |  |  |
|     | APR/MAY/JUI                                 | NE                | 790  | 0             | 0                              |  |  |  |  |  |  |
| - 1 |                                             |                   |      |               |                                |  |  |  |  |  |  |

## GOALS AND ACTUAL MEMBERS CUMULATIVE

| DROPPED CLUBS: 53 |       | 949 CLUBS OF 1755 ADDED 1 OR<br>MORE NEW MEMBERS | GENDER DISTRIBUTION               |                 |
|-------------------|-------|--------------------------------------------------|-----------------------------------|-----------------|
|                   |       |                                                  | MALE                              | 50,391 (78.07%) |
|                   |       |                                                  | FEMALE                            | 14,135 (21.90%) |
| DROPPED MEMBERS   |       |                                                  | NON BINARY                        | 20 (0.03%)      |
| DECEASED          | 78    |                                                  | PREFER NOT TO ANSWER              | 2 (0.00%)       |
| CLUB CANCELLED    | 1,598 |                                                  | TOTAL FAMILY UNIT MEMBERS         | 28.078          |
| OTHER             | 2,035 | CLICK HERE FOR CUMULATIVE                        | TOTAL FAMILY UNIT MEMBERS         | 20,070          |
| TOTAL             | 3,711 | MEMBERSHIP DATA                                  | FAMILY MEMBERS PAYING HAL<br>DUES | F 17,313        |